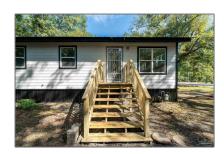

# Residential For Sale

1,352 Sqft - 109 Palmer St, Brewton, Alabama 36426

#### Basic Details

| Property Type:  | Residential |  |
|-----------------|-------------|--|
| Listing Type:   | For Sale    |  |
| Listing ID:     | 652463      |  |
| Price:          | \$185,000   |  |
| Bedrooms:       | 4           |  |
| Bathrooms:      | 2           |  |
| Square Footage: | 1,352 Sqft  |  |
| Year Built:     | 1984        |  |
| Lot Area:       | 10,498 Sqft |  |