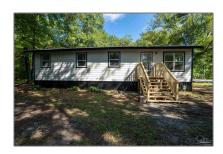

# Residential For Sale

1,352 Sqft - 109 Palmer St, Brewton, Alabama 36426

#### Basic Details

| Property Type:  | Residential |  |
|-----------------|-------------|--|
| Listing Type:   | For Sale    |  |
| Listing ID:     | 652463      |  |
| Price:          | \$185,000   |  |
| Bedrooms:       | 4           |  |
| Bathrooms:      | 2           |  |
| Square Footage: | 1,352 Sqft  |  |
| Year Built:     | 1984        |  |
| Lot Area:       | 10,498 Sqft |  |