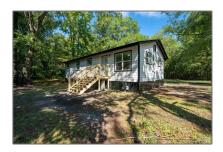

# Residential For Sale

1,352 Sqft - 109 Palmer St, Brewton, Alabama 36426

#### Basic Details

| Property Type:  | Residential |  |
|-----------------|-------------|--|
| Listing Type:   | For Sale    |  |
| Listing ID:     | 652463      |  |
| Price:          | \$185,000   |  |
| Bedrooms:       | 4           |  |
| Bathrooms:      | 2           |  |
| Square Footage: | 1,352 Sqft  |  |
| Year Built:     | 1984        |  |
| Lot Area:       | 10,498 Sqft |  |