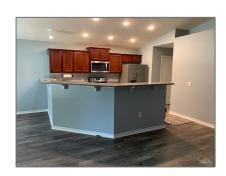

#### Basic Details

| Property Type:  | <b>Residential Lease</b> |  |
|-----------------|--------------------------|--|
| Listing Type:   | For Rent                 |  |
| Listing ID:     | 652644                   |  |
| Price:          | \$2,000                  |  |
| Bedrooms:       | 3                        |  |
| Bathrooms:      | 2                        |  |
| Square Footage: | 1,889 Sqft               |  |
| Year Built:     | 2018                     |  |