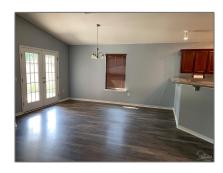

#### Basic Details

| Property Type:  | <b>Residential Lease</b> |  |
|-----------------|--------------------------|--|
| Listing Type:   | For Rent                 |  |
| Listing ID:     | 652644                   |  |
| Price:          | \$2,000                  |  |
| Bedrooms:       | 3                        |  |
| Bathrooms:      | 2                        |  |
| Square Footage: | 1,889 Sqft               |  |
| Year Built:     | 2018                     |  |