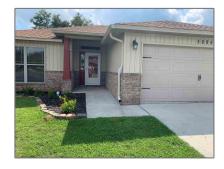

# Residential Lease For Rent

1,889 Sqft - 5685 Peach Dr, Pace, Florida 32571

#### Basic Details

| Property Type:  | <b>Residential Lease</b> |  |
|-----------------|--------------------------|--|
| Listing Type:   | For Rent                 |  |
| Listing ID:     | 652644                   |  |
| Price:          | \$2,000                  |  |
| Bedrooms:       | 3                        |  |
| Bathrooms:      | 2                        |  |
| Square Footage: | 1,889 Sqft               |  |
| Year Built:     | 2018                     |  |