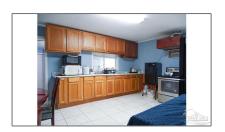

#### Basic Details

| Property Type:  | Residential<br>Attached |  |
|-----------------|-------------------------|--|
| Listing Type:   | For Sale                |  |
| Listing ID:     | 652687                  |  |
| Price:          | \$111,000               |  |
| Bedrooms:       | 3                       |  |
| Bathrooms:      | 2                       |  |
| Square Footage: | 1,401 Sqft              |  |
| Year Built:     | 1954                    |  |