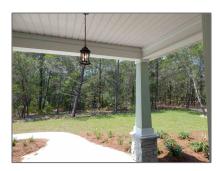

### Features

| √ Heating System: | Heat Pump                    |
|-------------------|------------------------------|
| ✓ Cooling System: | Ceiling Fan(s), Heat<br>Pump |
| √ Patio:          | Porch                        |