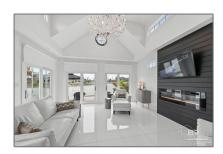

# Residential For Sale

1,005 Sqft - 11826 Gateway Dr, Elberta, Alabama 36530









### Basic Details

| Property Type:  | Residential |
|-----------------|-------------|
| Listing Type:   | For Sale    |
| Listing ID:     | 652750      |
| Price:          | \$399,000   |
| Bedrooms:       | 1           |
| Bathrooms:      | 1           |
| Square Footage: | 1,005 Sqft  |
| Year Built:     | 2021        |

### Address Map

| Country:      | US               |  |
|---------------|------------------|--|
| State:        | AL               |  |
| County:       | Baldwin          |  |
| City:         | Elberta          |  |
| Zipcode:      | 36530            |  |
| Street:       | 11826 Gateway Dr |  |
| Floor Number: | 0                |  |
| Longitude:    | W88° 27' 27.1''  |  |
| Latitude:     | N30° 24' 4.3''   |  |
|               |                  |  |

### Features