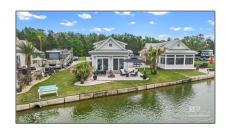

# Residential For Sale

1,005 Sqft - 11826 Gateway Dr, Elberta, Alabama 36530

### Features

| $\sqrt{}$ | Swimming Pool:  | Vinyl                                           |
|-----------|-----------------|-------------------------------------------------|
| $\sqrt{}$ | Heating System: | Central, Fireplace(s)                           |
| $\sqrt{}$ | Cooling System: | Central Air, Energy Star<br>Qualified Equipment |
| $\sqrt{}$ | View:           | Lake                                            |
| $\sqrt{}$ | Patio:          | Patio                                           |