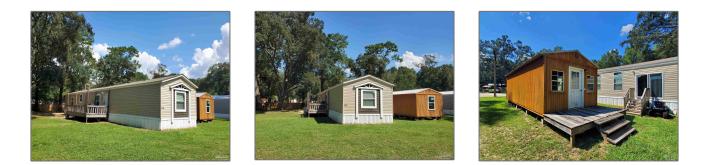

# **Residential For Sale**

1,216 Sqft - 6438 Robie Rd, Milton, Florida 32570





#### Basic Details

| Property Type:  | Residential    |  |
|-----------------|----------------|--|
| Listing Type:   | For Sale       |  |
| Listing ID:     | 652765         |  |
| Price:          | \$174,900      |  |
| Bedrooms:       | 3              |  |
| Bathrooms:      | 2              |  |
| Square Footage: | 1,216 Sqft     |  |
| Year Built:     | 2020           |  |
| Lot Area:       | 13,939.20 Sqft |  |
|                 |                |  |

#### Features



### Address Map

| Country:      | US              |  |
|---------------|-----------------|--|
| State:        | FL              |  |
| County:       | Santa Rosa      |  |
| City:         | Milton          |  |
| Zipcode:      | 32570           |  |
| Street:       | 6438 Robie Rd   |  |
| Floor Number: | 0