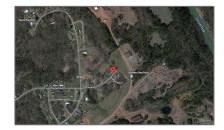

## Address Map

| Country:      | US              |  |
|---------------|-----------------|--|
| State:        | AL              |  |
| County:       | Other Counties  |  |
| City:         | Graysville      |  |
| Zipcode:      | 35073           |  |
| Street:       | 4115 Levine Ave |  |
| Floor Number: | 0               |  |
| Longitude:    | W87° 1' 37.5"   |  |
| Latitude:     | N33° 42' 47.8"  |  |