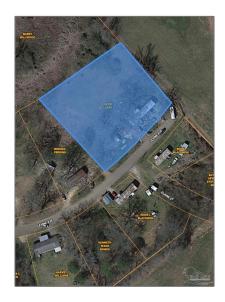

## Basic Details

| Property Type: | Land           |
|----------------|----------------|
| Listing Type:  | For Sale       |
| Listing ID:    | 652787         |
| Price:         | \$50,000       |
| Lot Area:      | 88,426.80 Sqft |

## Address Map

| Country:      | US              |  |
|---------------|-----------------|--|
| State:        | AL              |  |
| County:       | Other Counties  |  |
| City:         | Graysville      |  |
| Zipcode:      | 35073           |  |
| Street:       | 4115 Levine Ave |  |
| Floor Number: | 0               |  |
| Longitude:    | W87° 1' 37.5"   |  |
| Latitude:     | N33° 42' 47.8"  |  |