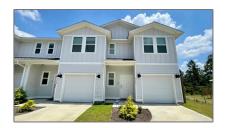

# Residential Attached For Sale

1,537 Sqft - 9475 Nature Creek Ln, Pensacola, Florida 32526

#### Basic Details

| Property Type:  | Residential<br>Attached |  |
|-----------------|-------------------------|--|
| Listing Type:   | For Sale                |  |
| Listing ID:     | 652887                  |  |
| Price:          | \$254,900               |  |
| Bedrooms:       | 3                       |  |
| Bathrooms:      | 2                       |  |
| Half Bathrooms: | 1                       |  |
| Square Footage: | 1,537 Sqft              |  |
| Year Built:     | 2024                    |  |
| Lot Area:       | 1,785.96 Sqft           |  |