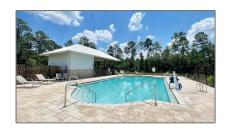

#### Features

| $\sqrt{}$ | Heating System: | Central                  |
|-----------|-----------------|--------------------------|
| $\sqrt{}$ | Cooling System: | Central Air, Multi Units |
| $\sqrt{}$ | Patio:          | Patio                    |