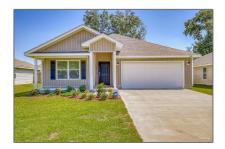

# Residential For Sale

1,827 Sqft - 5478 Peach Dr, Pace, Florida 32571

#### Basic Details

| Property Type:  | Residential   |  |
|-----------------|---------------|--|
| Listing Type:   | For Sale      |  |
| Listing ID:     | 652868        |  |
| Price:          | \$305,000     |  |
| Bedrooms:       | 4             |  |
| Bathrooms:      | 2             |  |
| Square Footage: | 1,827 Sqft    |  |
| Year Built:     | 2022          |  |
| Lot Area:       | 8,276.40 Sqft |  |