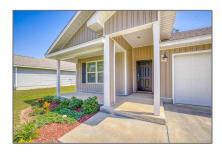

# Residential For Sale

1,827 Sqft - 5478 Peach Dr, Pace, Florida 32571

#### Basic Details

| Property Type:  | Residential   |  |
|-----------------|---------------|--|
| Listing Type:   | For Sale      |  |
| Listing ID:     | 652868        |  |
| Price:          | \$305,000     |  |
| Bedrooms:       | 4             |  |
| Bathrooms:      | 2             |  |
| Square Footage: | 1,827 Sqft    |  |
| Year Built:     | 2022          |  |
| Lot Area:       | 8,276.40 Sqft |  |