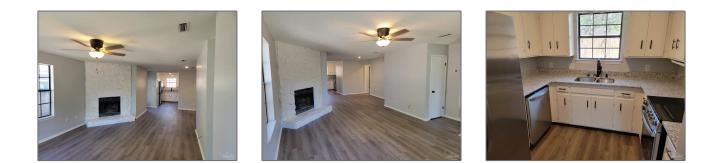

# **Residential Lease For Rent**

1,158 Sqft - 2366 Shoal Creek Dr, Pensacola, Florida 32514

#### Basic **Details**

| Property Type:  | <b>Residential Lease</b> |  |
|-----------------|--------------------------|--|
| Listing Type:   | For Rent                 |  |
| Listing ID:     | 653053                   |  |
| Price:          | \$1,550                  |  |
| Bedrooms:       | 2                        |  |
| Bathrooms:      | 2                        |  |
| Square Footage: | 1,158 Sqft               |  |
| Year Built:     | 1986                     |  |