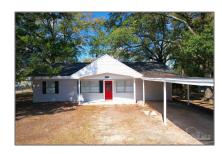

# Residential For Sale

1,728 Sqft - 6500 Skyline Dr, Milton, Florida 32570

#### Basic Details

| Property Type:  | Residential   |  |
|-----------------|---------------|--|
| Listing Type:   | For Sale      |  |
| Listing ID:     | 641404        |  |
| Price:          | \$224,000     |  |
| Bedrooms:       | 4             |  |
| Bathrooms:      | 2             |  |
| Square Footage: | 1,728 Sqft    |  |
| Year Built:     | 1958          |  |
| Lot Area:       | 7,840.80 Sqft |  |