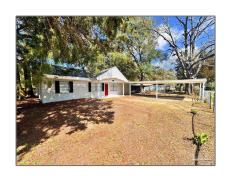

# Residential For Sale

1,728 Sqft - 6500 Skyline Dr, Milton, Florida 32570

#### Basic Details

| Property Type:  | Residential   |  |
|-----------------|---------------|--|
| Listing Type:   | For Sale      |  |
| Listing ID:     | 641404        |  |
| Price:          | \$224,000     |  |
| Bedrooms:       | 4             |  |
| Bathrooms:      | 2             |  |
| Square Footage: | 1,728 Sqft    |  |
| Year Built:     | 1958          |  |
| Lot Area:       | 7,840.80 Sqft |  |