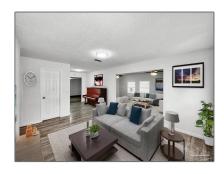

# Residential For Sale

1,728 Sqft - 6500 Skyline Dr, Milton, Florida 32570

#### Basic Details

| Property Type:  | Residential   |  |
|-----------------|---------------|--|
| Listing Type:   | For Sale      |  |
| Listing ID:     | 641404        |  |
| Price:          | \$224,000     |  |
| Bedrooms:       | 4             |  |
| Bathrooms:      | 2             |  |
| Square Footage: | 1,728 Sqft    |  |
| Year Built:     | 1958          |  |
| Lot Area:       | 7,840.80 Sqft |  |