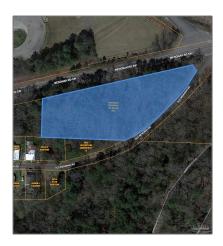

## Basic **Details**

| Property Type: | Land        |
|----------------|-------------|
| Listing Type:  | For Sale    |
| Listing ID:    | 653102      |
| Price:         | \$89,900    |
| Lot Area:      | 91,476 Sqft |

## Address Map

| US                     |                                                                                              |
|------------------------|----------------------------------------------------------------------------------------------|
| AL                     |                                                                                              |
| <b>Other Counties</b>  |                                                                                              |
| Birmingham             |                                                                                              |
| 35211                  |                                                                                              |
| 2321 SW Ishkooda<br>Rd |                                                                                              |
| 0                      |                                                                                              |
| W87° 7' 27.7''         |                                                                                              |
| N33° 26' 57.8''        |                                                                                              |
|                        | AL<br>Other Counties<br>Birmingham<br>35211<br>2321 SW Ishkooda<br>Rd<br>0<br>W87° 7' 27.7'' |