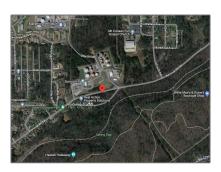

## Address Map

| US                     |                                                                                              |
|------------------------|----------------------------------------------------------------------------------------------|
| AL                     |                                                                                              |
| <b>Other Counties</b>  |                                                                                              |
| Birmingham             |                                                                                              |
| 35211                  |                                                                                              |
| 2321 SW Ishkooda<br>Rd |                                                                                              |
| 0                      |                                                                                              |
| W87° 7' 27.7''         |                                                                                              |
| N33° 26' 57.8''        |                                                                                              |
|                        | AL<br>Other Counties<br>Birmingham<br>35211<br>2321 SW Ishkooda<br>Rd<br>0<br>W87° 7' 27.7'' |