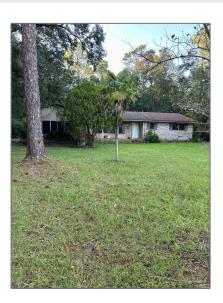

# Land For Sale

- 5613 Doris Ave, Milton, Florida 32570









#### Basic Details

| Property Type: | Land         |
|----------------|--------------|
| Listing Type:  | For Sale     |
| Listing ID:    | 653113       |
| Price:         | \$200,000    |
| Lot Area:      | 125,017 Sqft |

### Address Map

| Country:      | US              |  |
|---------------|-----------------|--|
| State:        | FL              |  |
| County:       | Santa Rosa      |  |
| City:         | Milton          |  |
| Zipcode:      | 32570           |  |
| Street:       | 5613 Doris Ave  |  |
| Floor Number: | 0               |  |
| Longitude:    | W88° 54' 9''    |  |
| Latitude:     | N30° 38' 23.5'' |  |
|               |                 |  |

#### Features

| $\sqrt{}$ | Fence: | Fenced |
|-----------|--------|--------|
| $\sqrt{}$ | View:  | Pond   |

## Agent Info