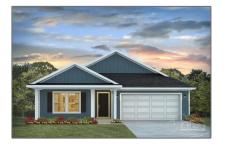

# **Residential For Sale**

2,012 Sqft - 4633 Theodore Dr, Jay, Florida 32565

## Basic **Details**

| Property Type:  | Residential |  |
|-----------------|-------------|--|
| Listing Type:   | For Sale    |  |
| Listing ID:     | 653151      |  |
| Price:          | \$349,900   |  |
| Bedrooms:       | 5           |  |
| Bathrooms:      | 3           |  |
| Square Footage: | 2,012 Sqft  |  |
| Year Built:     | 2024        |  |
| Lot Area:       | 43,560 Sqft |  |