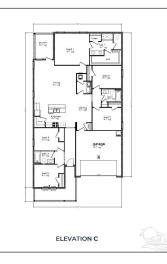

## Basic **Details**

| Property Type:  | Residential |  |
|-----------------|-------------|--|
| Listing Type:   | For Sale    |  |
| Listing ID:     | 653151      |  |
| Price:          | \$349,900   |  |
| Bedrooms:       | 5           |  |
| Bathrooms:      | 3           |  |
| Square Footage: | 2,012 Sqft  |  |
| Year Built:     | 2024        |  |
| Lot Area:       | 43,560 Sqft |  |