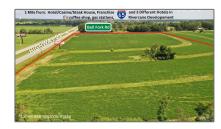

# Land For Sale

- 0 Hwy 21, Atmore, Alabama 36502

### Basic Details

| Property Type: | Land         |  |
|----------------|--------------|--|
| Listing Type:  | For Sale     |  |
| Listing ID:    | 596052       |  |
| Price:         | \$360,000    |  |
| Lot Area:      | 871,200 Sqft |  |

## Address Map

| Country:      | US              |  |
|---------------|-----------------|--|
| State:        | AL              |  |
| County:       | Other Counties  |  |
| City:         | Atmore          |  |
| Zipcode:      | 36502           |  |
| Street:       | 0 Hwy 21        |  |
| Floor Number: | 0               |  |
| Longitude:    | W88° 31' 13.6'' |  |
| Latitude:     | N31° 5' 29.4''  |  |