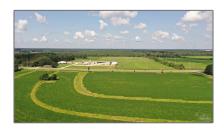

# Land For Sale

- 0 Hwy 21, Atmore, Alabama 36502

### Basic Details

| Property Type: | Land         |  |
|----------------|--------------|--|
| Listing Type:  | For Sale     |  |
| Listing ID:    | 596052       |  |
| Price:         | \$360,000    |  |
| Lot Area:      | 871,200 Sqft |  |

## Address Map

| Country:      | US              |  |
|---------------|-----------------|--|
| State:        | AL              |  |
| County:       | Other Counties  |  |
| City:         | Atmore          |  |
| Zipcode:      | 36502           |  |
| Street:       | 0 Hwy 21        |  |
| Floor Number: | 0               |  |
| Longitude:    | W88° 31' 13.6'' |  |
| Latitude:     | N31° 5' 29.4''  |  |