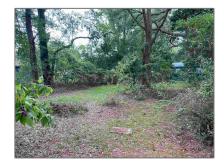

# Land For Sale

- 8525 Stockdale Ave, Pensacola, Florida 32514

#### Basic Details

| Property Type: | Land           |
|----------------|----------------|
| Listing Type:  | For Sale       |
| Listing ID:    | 653173         |
| Price:         | \$89,500       |
| Lot Area:      | 34,477.70 Sqft |

### Address Map

| Country:      | US                 |  |
|---------------|--------------------|--|
| State:        | FL                 |  |
| County:       | Escambia           |  |
| City:         | Pensacola          |  |
| Zipcode:      | 32514              |  |
| Street:       | 8525 Stockdale Ave |  |
| Floor Number: | 0                  |  |
| Longitude:    | W88° 45' 11.1''    |  |
| Latitude:     | N30° 31' 10.7''    |  |