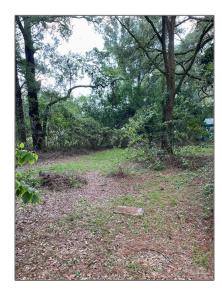

# Land For Sale

- 8525 Stockdale Ave, Pensacola, Florida 32514

#### Basic Details

| Property Type: | Land           |
|----------------|----------------|
| Listing Type:  | For Sale       |
| Listing ID:    | 653173         |
| Price:         | \$89,500       |
| Lot Area:      | 34,477.70 Sqft |

### Address Map

| Country:      | US                 |  |
|---------------|--------------------|--|
| State:        | FL                 |  |
| County:       | Escambia           |  |
| City:         | Pensacola          |  |
| Zipcode:      | 32514              |  |
| Street:       | 8525 Stockdale Ave |  |
| Floor Number: | 0                  |  |
| Longitude:    | W88° 45' 11.1''    |  |
| Latitude:     | N30° 31' 10.7''    |  |