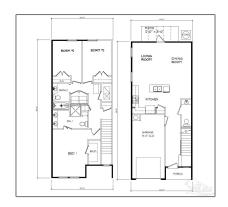

#### Basic Details

| Property Type:  | Residential<br>Attached |  |
|-----------------|-------------------------|--|
| Listing Type:   | For Sale                |  |
| Listing ID:     | 653219                  |  |
| Price:          | \$246,900               |  |
| Bedrooms:       | 3                       |  |
| Bathrooms:      | 2                       |  |
| Half Bathrooms: | 1                       |  |
| Square Footage: | 1,537 Sqft              |  |
| Year Built:     | 2024                    |  |
| Lot Area:       | 1,742.40 Sqft           |  |