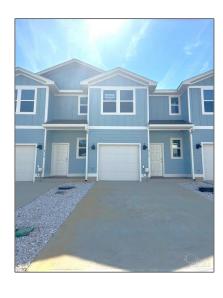

# Residential Attached For Sale

1,537 Sqft - 9060 Golden Eye Dr, Pensacola, Florida 32506

#### Basic Details

| Property Type:  | Residential<br>Attached |  |
|-----------------|-------------------------|--|
| Listing Type:   | For Sale                |  |
| Listing ID:     | 653219                  |  |
| Price:          | \$246,900               |  |
| Bedrooms:       | 3                       |  |
| Bathrooms:      | 2                       |  |
| Half Bathrooms: | 1                       |  |
| Square Footage: | 1,537 Sqft              |  |
| Year Built:     | 2024                    |  |
| Lot Area:       | 1,742.40 Sqft           |  |