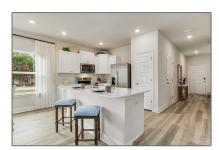

#### Basic Details

| Property Type:  | Residential<br>Attached |  |
|-----------------|-------------------------|--|
| Listing Type:   | For Sale                |  |
| Listing ID:     | 653219                  |  |
| Price:          | \$246,900               |  |
| Bedrooms:       | 3                       |  |
| Bathrooms:      | 2                       |  |
| Half Bathrooms: | 1                       |  |
| Square Footage: | 1,537 Sqft              |  |
| Year Built:     | 2024                    |  |
| Lot Area:       | 1,742.40 Sqft           |  |