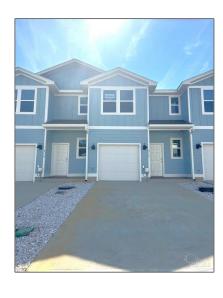

# Residential Attached For Sale

1,537 Sqft - 9056 Golden Eye Dr, Pensacola, Florida 32506

#### Basic Details

| Property Type:  | Residential<br>Attached |  |
|-----------------|-------------------------|--|
| Listing Type:   | For Sale                |  |
| Listing ID:     | 653220                  |  |
| Price:          | \$246,900               |  |
| Bedrooms:       | 3                       |  |
| Bathrooms:      | 2                       |  |
| Half Bathrooms: | 1                       |  |
| Square Footage: | 1,537 Sqft              |  |
| Year Built:     | 2024                    |  |
| Lot Area:       | 1,742.40 Sqft           |  |