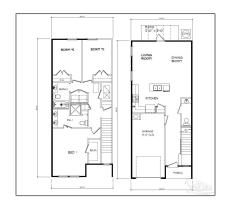

#### Basic Details

| Property Type:  | Residential<br>Attached |  |
|-----------------|-------------------------|--|
| Listing Type:   | For Sale                |  |
| Listing ID:     | 653220                  |  |
| Price:          | \$246,900               |  |
| Bedrooms:       | 3                       |  |
| Bathrooms:      | 2                       |  |
| Half Bathrooms: | 1                       |  |
| Square Footage: | 1,537 Sqft              |  |
| Year Built:     | 2024                    |  |
| Lot Area:       | 1,742.40 Sqft           |  |