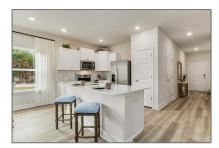

#### Basic Details

| Property Type:  | Residential<br>Attached |  |
|-----------------|-------------------------|--|
| Listing Type:   | For Sale                |  |
| Listing ID:     | 653220                  |  |
| Price:          | \$246,900               |  |
| Bedrooms:       | 3                       |  |
| Bathrooms:      | 2                       |  |
| Half Bathrooms: | 1                       |  |
| Square Footage: | 1,537 Sqft              |  |
| Year Built:     | 2024                    |  |
| Lot Area:       | 1,742.40 Sqft           |  |