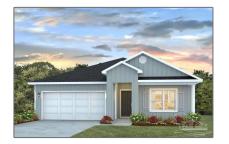

## **Residential For Sale**

1,787 Sqft - 4916 Snipe Rd, Pace, Florida 32571

## Basic **Details**

| Property Type:  | Residential   |  |
|-----------------|---------------|--|
| Listing Type:   | For Sale      |  |
| Listing ID:     | 653212        |  |
| Price:          | \$365,900     |  |
| Bedrooms:       | 4             |  |
| Bathrooms:      | 2             |  |
| Square Footage: | 1,787 Sqft    |  |
| Year Built:     | 2024          |  |
| Lot Area:       | 5,227.20 Sqft |  |
| Lot Area:       | 5,227.20 Sqft |  |