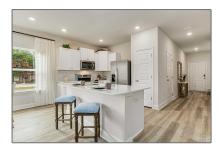

# Residential Attached For Sale

1,537 Sqft - 9048 Golden Eye Dr, Pensacola, Florida 32506

### Basic Details

| Property Type:  | Residential<br>Attached |  |
|-----------------|-------------------------|--|
| Listing Type:   | For Sale                |  |
| Listing ID:     | 653224                  |  |
| Price:          | \$246,900               |  |
| Bedrooms:       | 3                       |  |
| Bathrooms:      | 2                       |  |
| Half Bathrooms: | 1                       |  |
| Square Footage: | 1,537 Sqft              |  |
| Year Built:     | 2024                    |  |
| Lot Area:       | 1,742.40 Sqft           |  |