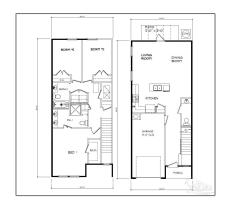

# Residential Attached For Sale

1,537 Sqft - 9048 Golden Eye Dr, Pensacola, Florida 32506

### Basic Details

| Property Type:  | Residential<br>Attached |  |
|-----------------|-------------------------|--|
| Listing Type:   | For Sale                |  |
| Listing ID:     | 653224                  |  |
| Price:          | \$246,900               |  |
| Bedrooms:       | 3                       |  |
| Bathrooms:      | 2                       |  |
| Half Bathrooms: | 1                       |  |
| Square Footage: | 1,537 Sqft              |  |
| Year Built:     | 2024                    |  |
| Lot Area:       | 1,742.40 Sqft           |  |