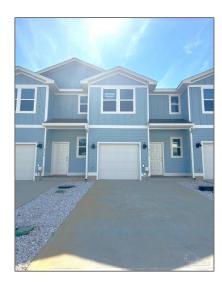

# Residential Attached For Sale

1,537 Sqft - 9048 Golden Eye Dr, Pensacola, Florida 32506

### Basic Details

| Property Type:  | Residential<br>Attached |  |
|-----------------|-------------------------|--|
| Listing Type:   | For Sale                |  |
| Listing ID:     | 653224                  |  |
| Price:          | \$246,900               |  |
| Bedrooms:       | 3                       |  |
| Bathrooms:      | 2                       |  |
| Half Bathrooms: | 1                       |  |
| Square Footage: | 1,537 Sqft              |  |
| Year Built:     | 2024                    |  |
| Lot Area:       | 1,742.40 Sqft           |  |