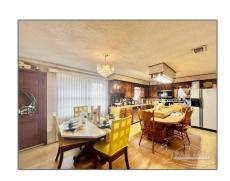

# Residential For Sale

2,106 Sqft - 280 Ewing Dr, Atmore, Alabama 36502

### Basic Details

| Property Type:  | Residential |  |
|-----------------|-------------|--|
| Listing Type:   | For Sale    |  |
| Listing ID:     | 653240      |  |
| Price:          | \$149,900   |  |
| Bedrooms:       | 4           |  |
| Bathrooms:      | 2           |  |
| Square Footage: | 2,106 Sqft  |  |
| Year Built:     | 1964        |  |
| Lot Area:       | 13.068 Saft |  |