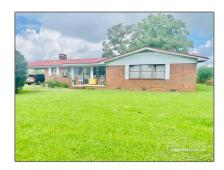

# Residential For Sale

2,106 Sqft - 280 Ewing Dr, Atmore, Alabama 36502

### Basic Details

| Property Type:  | Residential |  |
|-----------------|-------------|--|
| Listing Type:   | For Sale    |  |
| Listing ID:     | 653240      |  |
| Price:          | \$149,900   |  |
| Bedrooms:       | 4           |  |
| Bathrooms:      | 2           |  |
| Square Footage: | 2,106 Sqft  |  |
| Year Built:     | 1964        |  |
| Lot Area:       | 13.068 Saft |  |