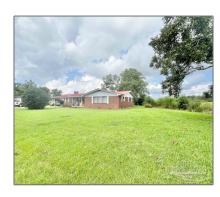

# Residential For Sale

2,106 Sqft - 280 Ewing Dr, Atmore, Alabama 36502

### Basic Details

| Property Type:  | Residential |  |
|-----------------|-------------|--|
| Listing Type:   | For Sale    |  |
| Listing ID:     | 653240      |  |
| Price:          | \$149,900   |  |
| Bedrooms:       | 4           |  |
| Bathrooms:      | 2           |  |
| Square Footage: | 2,106 Sqft  |  |
| Year Built:     | 1964        |  |
| Lot Area:       | 13.068 Saft |  |