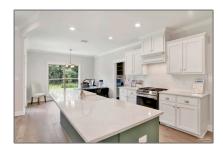

#### Basic **Details**

| Residential    |                                                                           |
|----------------|---------------------------------------------------------------------------|
| For Sale       |                                                                           |
| 651355         |                                                                           |
| \$542,900      |                                                                           |
| 4              |                                                                           |
| 3              |                                                                           |
| 1              |                                                                           |
| 2,618 Sqft     |                                                                           |
| 2024           |                                                                           |
| 11,595.70 Sqft |                                                                           |
|                | For Sale<br>651355<br>\$542,900<br>4<br>3<br>3<br>1<br>2,618 Sqft<br>2024 |

#### Features

| $\checkmark$ | Heating System: | Central     |
|--------------|-----------------|-------------|
| $\checkmark$ | Cooling System: | Central Air |
|              | Patio:          | Covered     |