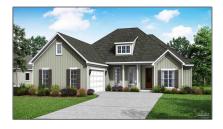

# **Residential For Sale**

2,618 Sqft - 6459 Ledgestone Ct, Pensacola, Florida 32526

#### Basic **Details**

| Residential    |                                                                           |
|----------------|---------------------------------------------------------------------------|
| For Sale       |                                                                           |
| 651355         |                                                                           |
| \$542,900      |                                                                           |
| 4              |                                                                           |
| 3              |                                                                           |
| 1              |                                                                           |
| 2,618 Sqft     |                                                                           |
| 2024           |                                                                           |
| 11,595.70 Sqft |                                                                           |
|                | For Sale<br>651355<br>\$542,900<br>4<br>3<br>3<br>1<br>2,618 Sqft<br>2024 |