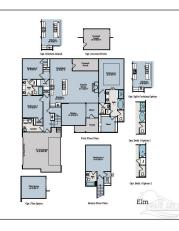

#### Basic **Details**

| Residential    |                                                                           |
|----------------|---------------------------------------------------------------------------|
| For Sale       |                                                                           |
| 651355         |                                                                           |
| \$542,900      |                                                                           |
| 4              |                                                                           |
| 3              |                                                                           |
| 1              |                                                                           |
| 2,618 Sqft     |                                                                           |
| 2024           |                                                                           |
| 11,595.70 Sqft |                                                                           |
|                | For Sale<br>651355<br>\$542,900<br>4<br>3<br>3<br>1<br>2,618 Sqft<br>2024 |