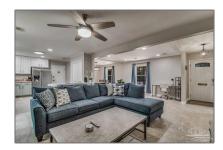

# Residential Lease For Rent

1,618 Sqft - 880 N Ash Dr, Pensacola, Florida 32503

#### Basic Details

| Property Type:  | Residential Lease |  |
|-----------------|-------------------|--|
| Listing Type:   | For Rent          |  |
| Listing ID:     | 653400            |  |
| Price:          | \$3,300           |  |
| Bedrooms:       | 3                 |  |
| Bathrooms:      | 2                 |  |
| Square Footage: | 1,618 Sqft        |  |
| Year Built:     | 1968              |  |