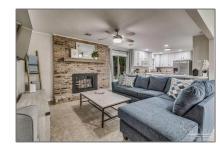

# Residential Lease For Rent

1,618 Sqft - 880 N Ash Dr, Pensacola, Florida 32503

#### Basic Details

| Property Type:  | Residential Lease |  |
|-----------------|-------------------|--|
| Listing Type:   | For Rent          |  |
| Listing ID:     | 653400            |  |
| Price:          | \$3,300           |  |
| Bedrooms:       | 3                 |  |
| Bathrooms:      | 2                 |  |
| Square Footage: | 1,618 Sqft        |  |
| Year Built:     | 1968              |  |