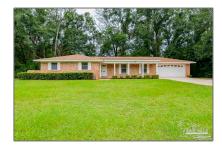

# Residential Lease For Rent

1,618 Sqft - 880 N Ash Dr, Pensacola, Florida 32503

#### Basic Details

| Property Type:  | Residential Lease |  |
|-----------------|-------------------|--|
| Listing Type:   | For Rent          |  |
| Listing ID:     | 653400            |  |
| Price:          | \$3,300           |  |
| Bedrooms:       | 3                 |  |
| Bathrooms:      | 2                 |  |
| Square Footage: | 1,618 Sqft        |  |
| Year Built:     | 1968              |  |