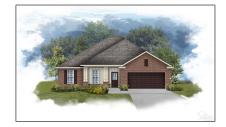

# Residential For Sale

1,986 Sqft - 5371 Adeline Cir # 9, Pace, Florida 32571

#### Basic Details

| Property Type:  | Residential   |  |  |
|-----------------|---------------|--|--|
| Listing Type:   | For Sale      |  |  |
| Listing ID:     | 653544        |  |  |
| Price:          | \$382,135     |  |  |
| Bedrooms:       | 4             |  |  |
| Bathrooms:      | 2             |  |  |
| Square Footage: | 1,986 Sqft    |  |  |
| Year Built:     | 2024          |  |  |
| Lot Area:       | 9,583.20 Sqft |  |  |