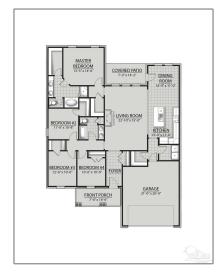

# Residential For Sale

1,986 Sqft - 5371 Adeline Cir # 9, Pace, Florida 32571

#### Basic Details

| Property Type:  | Residential   |  |  |
|-----------------|---------------|--|--|
| Listing Type:   | For Sale      |  |  |
| Listing ID:     | 653544        |  |  |
| Price:          | \$382,135     |  |  |
| Bedrooms:       | 4             |  |  |
| Bathrooms:      | 2             |  |  |
| Square Footage: | 1,986 Sqft    |  |  |
| Year Built:     | 2024          |  |  |
| Lot Area:       | 9,583.20 Sqft |  |  |