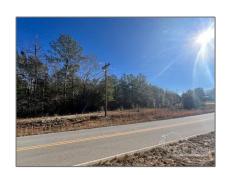

# Land For Sale

- 1800 Block Pea Ridge Rd, Brewton, Alabama 36426

#### Basic Details

| Property Type: | Land           |
|----------------|----------------|
| Listing Type:  | For Sale       |
| Listing ID:    | 639133         |
| Price:         | \$85,000       |
| Lot Area:      | 1,132,560 Sqft |

### Address Map

| Country:      | US                         |  |
|---------------|----------------------------|--|
| State:        | AL                         |  |
| County:       | Other Counties             |  |
| City:         | Brewton                    |  |
| Zipcode:      | 36426                      |  |
| Street:       | 1800 Block Pea<br>Ridge Rd |  |
| Floor Number: | 0                          |  |
| Longitude:    | W88° 53' 28.7"             |  |
| Latitude:     | N31° 7' 18''               |  |