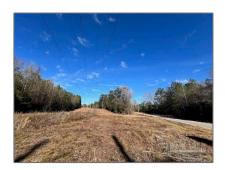

# Land For Sale

- 1800 Block Pea Ridge Rd, Brewton, Alabama 36426

#### Basic Details

| Property Type: | Land           |
|----------------|----------------|
| Listing Type:  | For Sale       |
| Listing ID:    | 639133         |
| Price:         | \$85,000       |
| Lot Area:      | 1,132,560 Sqft |

### Address Map

| Country:      | US                         |  |
|---------------|----------------------------|--|
| State:        | AL                         |  |
| County:       | Other Counties             |  |
| City:         | Brewton                    |  |
| Zipcode:      | 36426                      |  |
| Street:       | 1800 Block Pea<br>Ridge Rd |  |
| Floor Number: | 0                          |  |
| Longitude:    | W88° 53' 28.7"             |  |
| Latitude:     | N31° 7' 18''               |  |