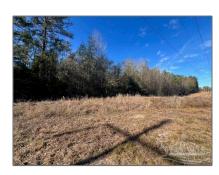

# Land For Sale

- 1800 Block Pea Ridge Rd, Brewton, Alabama 36426

#### Basic Details

| Property Type: | Land           |
|----------------|----------------|
| Listing Type:  | For Sale       |
| Listing ID:    | 639133         |
| Price:         | \$85,000       |
| Lot Area:      | 1,132,560 Sqft |

### Address Map

| Country:      | US                         |  |
|---------------|----------------------------|--|
| State:        | AL                         |  |
| County:       | Other Counties             |  |
| City:         | Brewton                    |  |
| Zipcode:      | 36426                      |  |
| Street:       | 1800 Block Pea<br>Ridge Rd |  |
| Floor Number: | 0                          |  |
| Longitude:    | W88° 53' 28.7"             |  |
| Latitude:     | N31° 7' 18''               |  |