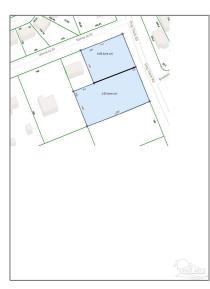

## Address Map

| Country:      | US                |  |
|---------------|-------------------|--|
| State:        | FL                |  |
| County:       | Escambia          |  |
| City:         | Pensacola         |  |
| Zipcode:      | 32506             |  |
| Street:       | 2200 Dog Track Rd |  |
| Floor Number: | 0                 |  |
| Longitude:    | W88° 39' 10.5''   |  |
| Latitude:     | N30° 22' 15.7''   |  |
|               |                   |  |