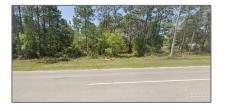

# Land For Sale

- 2200 Dog Track Rd, Pensacola, Florida 32506

#### Basic **Details**

| Property Type: | Land        |  |
|----------------|-------------|--|
| Listing Type:  | For Sale    |  |
| Listing ID:    | 653601      |  |
| Price:         | \$90,000    |  |
| Lot Area:      | 45,738 Sqft |  |
|                |             |  |
|                |             |  |

## Address Map

| Country:      | US                |  |
|---------------|-------------------|--|
| State:        | FL                |  |
| County:       | Escambia          |  |
| City:         | Pensacola         |  |
| Zipcode:      | 32506             |  |
| Street:       | 2200 Dog Track Rd |  |
| Floor Number: | 0                 |  |
| Longitude:    | W88° 39' 10.5''   |  |
| Latitude:     | N30° 22' 15.7''   |  |
|               |                   |  |