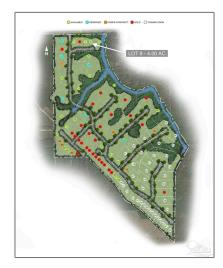

# Land For Sale

- Lot 8 Creekdown Ln, Pace, Florida 32571

## Address Map

| Country:      | US                 |  |
|---------------|--------------------|--|
| State:        | FL                 |  |
| County:       | Santa Rosa         |  |
| City:         | Pace               |  |
| Zipcode:      | 32571              |  |
| Street:       | Lot 8 Creekdown Ln |  |
| Floor Number: | 0                  |  |
| Longitude:    | W88° 49' 43.6''    |  |
| Latitude:     | N30° 46' 42''      |  |