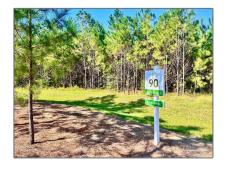

## Land For Sale

- Lot 90 Pine Preserve Ln, Pace, Florida 32571









## Basic **Details**

| Property Type: | Land         |  |
|----------------|--------------|--|
| Listing Type:  | For Sale     |  |
| Listing ID:    | 624692       |  |
| Price:         | \$140,000    |  |
| Lot Area:      | 169,013 Sqft |  |
|                |              |  |
|                |              |  |

## Address Map

| Country:      | US                         |  |
|---------------|----------------------------|--|
| State:        | FL                         |  |
| County:       | Santa Rosa                 |  |
| City:         | Pace                       |  |
| Zipcode:      | 32571                      |  |
| Street:       | Lot 90 Pine<br>Preserve Ln |  |
| Floor Number: | 0                          |  |
| Longitude:    | W88° 49' 20.9''            |  |
| Latitud