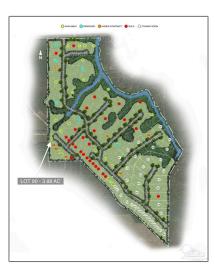

## Land For Sale

- Lot 90 Pine Preserve Ln, Pace, Florida 32571

## Basic **Details**

| Property Type: | Land         |  |
|----------------|--------------|--|
| Listing Type:  | For Sale     |  |
| Listing ID:    | 624692       |  |
| Price:         | \$140,000    |  |
| Lot Area:      | 169,013 Sqft |  |
|                |              |  |
|                |              |  |

## Address Map

| Country:      | US                         |  |
|---------------|----------------------------|--|
| State:        | FL                         |  |
| County:       | Santa Rosa                 |  |
| City:         | Pace                       |  |
| Zipcode:      | 32571                      |  |
| Street:       | Lot 90 Pine<br>Preserve Ln |  |
| Floor Number: | 0                          |  |
| Longitude:    | W88° 49' 20.9''            |  |
| Latitude:     | N30° 46' 3.5''             |  |
|               |                            |  |