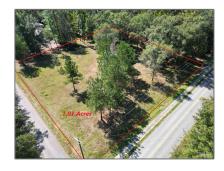

# Land For Sale

- 00 Longleaf Ridge, Atmore, Alabama 36502

#### Basic Details

| Property Type: | Land           |
|----------------|----------------|
| Listing Type:  | For Sale       |
| Listing ID:    | 653763         |
| Price:         | \$36,000       |
| Lot Area:      | 43,995.60 Sqft |

## Address Map

| Country:      | US                |  |
|---------------|-------------------|--|
| State:        | AL                |  |
| County:       | Other Counties    |  |
| City:         | Atmore            |  |
| Zipcode:      | 36502             |  |
| Street:       | 00 Longleaf Ridge |  |
| Floor Number: | 0                 |  |
| Longitude:    | W88° 29' 40.5"    |  |
| Latitude:     | N31° 0' 16.3"     |  |