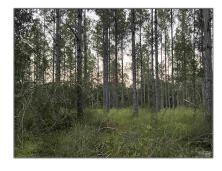

# Land For Sale

- Lot 1 Wallace Lake Rd, Pace, Florida 32571

### Basic Details

| Property Type: | Land         |
|----------------|--------------|
| Listing Type:  | For Sale     |
| Listing ID:    | 653766       |
| Price:         | \$189,000    |
| Lot Area:      | 217,800 Sqft |

## Address Map

| Country:      | US                       |  |
|---------------|--------------------------|--|
| State:        | FL                       |  |
| County:       | Santa Rosa               |  |
| City:         | Pace                     |  |
| Zipcode:      | 32571                    |  |
| Street:       | Lot 1 Wallace Lake<br>Rd |  |
| Floor Number: | 0                        |  |
| Longitude:    | W88° 45' 1.9"            |  |
| Latitude:     | N30° 40' 53"             |  |