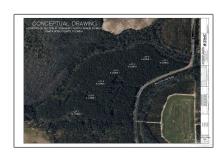

# Land For Sale

- Lot 1 Wallace Lake Rd, Pace, Florida 32571

### Basic Details

| Property Type: | Land         |
|----------------|--------------|
| Listing Type:  | For Sale     |
| Listing ID:    | 653766       |
| Price:         | \$189,000    |
| Lot Area:      | 217,800 Sqft |

## Address Map

| Country:      | US                       |  |
|---------------|--------------------------|--|
| State:        | FL                       |  |
| County:       | Santa Rosa               |  |
| City:         | Pace                     |  |
| Zipcode:      | 32571                    |  |
| Street:       | Lot 1 Wallace Lake<br>Rd |  |
| Floor Number: | 0                        |  |
| Longitude:    | W88° 45' 1.9"            |  |
| Latitude:     | N30° 40' 53"             |  |