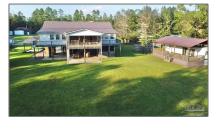

# **Residential For Sale**

2,409 Sqft - 25030 Goat Cooper Rd, Robertsdale, Alabama 36567

#### Basic **Details**

| Property Type:  | Residential  |  |
|-----------------|--------------|--|
| Listing Type:   | For Sale     |  |
| Listing ID:     | 653869       |  |
| Price:          | \$625,000    |  |
| Bedrooms:       | 3            |  |
| Bathrooms:      | 3            |  |
| Square Footage: | 2,409 Sqft   |  |
| Year Built:     | 1996         |  |
| Lot Area:       | 250,470 Sqft |  |