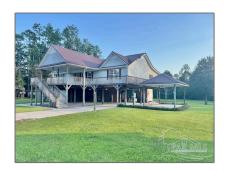

# **Residential For Sale**

2,409 Sqft - 25030 Goat Cooper Rd, Robertsdale, Alabama 36567

#### Basic **Details**

| Property Type:  | Residential  |  |
|-----------------|--------------|--|
| Listing Type:   | For Sale     |  |
| Listing ID:     | 653869       |  |
| Price:          | \$625,000    |  |
| Bedrooms:       | 3            |  |
| Bathrooms:      | 3            |  |
| Square Footage: | 2,409 Sqft   |  |
| Year Built:     | 1996         |  |
| Lot Area:       | 250,470 Sqft |  |