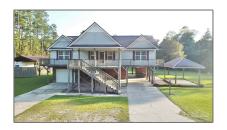

# **Residential For Sale**

2,409 Sqft - 25030 Goat Cooper Rd, Robertsdale, Alabama 36567

#### Basic **Details**

| Property Type:  | Residential  |  |
|-----------------|--------------|--|
| Listing Type:   | For Sale     |  |
| Listing ID:     | 653869       |  |
| Price:          | \$625,000    |  |
| Bedrooms:       | 3            |  |
| Bathrooms:      | 3            |  |
| Square Footage: | 2,409 Sqft   |  |
| Year Built:     | 1996         |  |
| Lot Area:       | 250,470 Sqft |  |