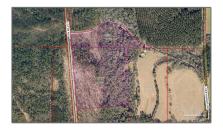

# Land For Sale

- 23646 Luke Hadley Rd, Atmore, Alabama 36502

#### Basic **Details**

| Property Type: | Land           |  |
|----------------|----------------|--|
| Listing Type:  | For Sale       |  |
| Listing ID:    | 653954         |  |
| Price:         | \$180,000      |  |
|                |                |  |
| Lot Area:      | 1,337,290 Sqft |  |
|                |                |  |

### Address Map

| Country:      | US                      |  |
|---------------|-------------------------|--|
| State:        | AL                      |  |
| County:       | <b>Other Counties</b>   |  |
| City:         | Atmore                  |  |
| Zipcode:      | 36502                   |  |
| Street:       | 23646 Luke Hadley<br>Rd |  |
| Floor Number: | 0                       |  |
| Longitude:    | W88° 22' 41.5''         |  |
| Latitude:     | N31° 4' 12.1''          |  |