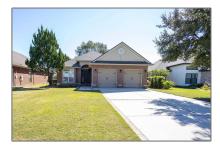

# **Residential For Sale**

2,067 Sqft - 5402 New Abbey Ln, Milton, Florida 32583

## Basic Details

| Property Type:  | Residential |  |
|-----------------|-------------|--|
| Listing Type:   | For Sale    |  |
| Listing ID:     | 653961      |  |
| Price:          | \$469,500   |  |
| Bedrooms:       | 3           |  |
| Bathrooms:      | 2           |  |
| Square Footage: | 2,067 Sqft  |  |
| Year Built:     | 2011        |  |

## Address Map

| Country: | US         |
|----------|------------|
| State:   | FL         |
| County:  | Santa Rosa |
| City:    | Milton     |
| Zipcode: | 32583      |

Street:

5402 New Abbey Ln

| Floor Number: | 0               |
|---------------|-----------------|
| Longitude:    | W88° 54' 20.9'' |
| Latitude:     | N30° 33' 11.1'' |