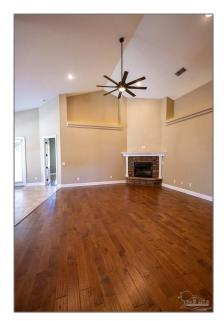

# **Residential For Sale**

2,067 Sqft - 5402 New Abbey Ln, Milton, Florida 32583

## Basic Details

| Property Type:  | Residential |  |
|-----------------|-------------|--|
| Listing Type:   | For Sale    |  |
| Listing ID:     | 653961      |  |
| Price:          | \$469,500   |  |
| Bedrooms:       | 3           |  |
| Bathrooms:      | 2           |  |
| Square Footage: | 2,067 Sqft  |  |
| Year Built:     | 2011        |  |

#### Features

| $\checkmark$ | Heating System: | Central                        |
|--------------|-----------------|--------------------------------|
|              | Cooling System: | Central Air, Ceiling<br>Fan(s) |
|              | Patio:          | Covered, Deck                  |