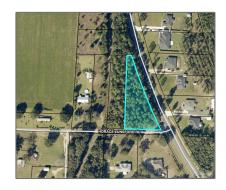

### Address Map

| Country:      | US                      |  |
|---------------|-------------------------|--|
| State:        | FL                      |  |
| County:       | Santa Rosa              |  |
| City:         | Milton                  |  |
| Zipcode:      | 32570                   |  |
| Street:       | 3 Horace Lunsford<br>Rd |  |
| Floor Number: | 0                       |  |
| Longitude:    | W88° 54' 24.5''         |  |
| Latitude:     | N30° 44' 5.8''          |  |