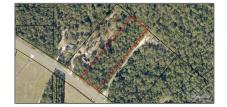

# Land For Sale

- Hwy 89, Milton, Florida 32583

## Address Map

| Country:      | US              |  |
|---------------|-----------------|--|
| State:        | FL              |  |
| County:       | Santa Rosa      |  |
| City:         | Milton          |  |
| Zipcode:      | 32583           |  |
| Street:       | Hwy 89          |  |
| Floor Number: | 0               |  |
| Longitude:    | W88° 56' 22.5"  |  |
| Latitude:     | N30° 41' 46.2'' |  |