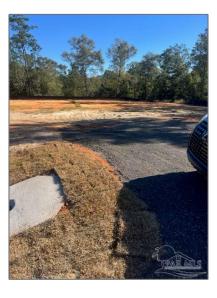

# Land For Sale

- Hwy 89, Milton, Florida 32583

### Basic Details

| Property Type: | Land           |  |
|----------------|----------------|--|
| Listing Type:  | For Sale       |  |
| Listing ID:    | 642676         |  |
| Price:         | \$61,000       |  |
| Lot Area:      | 55,103.40 Sqft |  |