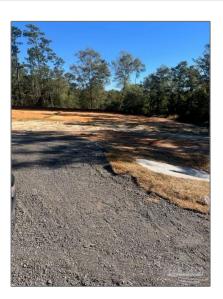

# Land For Sale

- Hwy 89, Milton, Florida 32583

### Basic Details

| Property Type: | Land           |  |
|----------------|----------------|--|
| Listing Type:  | For Sale       |  |
| Listing ID:    | 642676         |  |
| Price:         | \$61,000       |  |
| Lot Area:      | 55,103.40 Sqft |  |