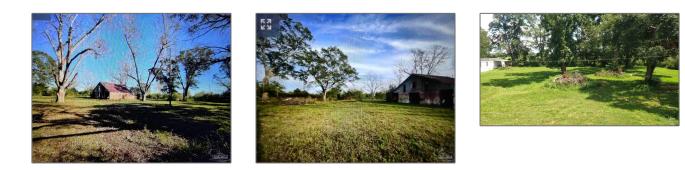

## Land For Sale

- 6904 George Leonard Rd, Milton, Florida 32570





## Basic Details

Features

 $\checkmark$  Fence:

Fenced, Fenced Pasture

| Property Type: | Land         |
|----------------|--------------|
| Listing Type:  | For Sale     |
| Listing ID:    | 649195       |
| Price:         | \$325,000    |
| Lot Area:      | 860,746 Sqft |

## Address Map

| US                        |                                                                                          |
|---------------------------|------------------------------------------------------------------------------------------|
| FL                        |                                                                                          |
| Santa Rosa                |                                                                                          |
| Milton