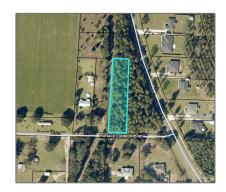

## Address Map

| Country:      | US                      |  |
|---------------|-------------------------|--|
| State:        | FL                      |  |
| County:       | Santa Rosa              |  |
| City:         | Milton                  |  |
| Zipcode:      | 32570                   |  |
| Street:       | 4 Horace Lunsford<br>Rd |  |
| Floor Number: | 0                       |  |
| Longitude:    | W88° 54' 22.2"          |  |
| Latitude:     | N30° 44' 6.3"           |  |