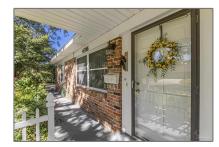

# **Residential For Sale**

1,551 Sqft - 6386 Park Ave, Milton, Florida 32570









#### Basic Details

| Property Type:  | Residential    |  |
|-----------------|----------------|--|
| Listing Type:   | For Sale       |  |
| Listing ID:     | 654068         |  |
| Price:          | \$269,000      |  |
| Bedrooms:       | 3              |  |
| Bathrooms:      | 3              |  |
| Square Footage: | 1,551 Sqft     |  |
| Year Built:     | 1963           |  |
| Lot Area:       | 22,651.20 Sqft |  |

### Features

| ✓ Heating System: | Central                           |
|-------------------|-----------------------------------|
| ✓ Cooling System: | Central Air, Ceiling<br>Fan(s)    |
| ✓ Fence:          | Privacy, Back Yard, Chain<br>Link |
| √ Patio:          | Porch, Screened,<br>Covered       |

### Address Map

| Country:      | US              |  |
|-----------