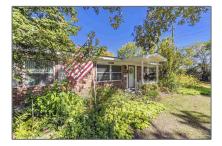

# **Residential For Sale**

1,551 Sqft - 6386 Park Ave, Milton, Florida 32570









#### Basic Details

| Property Type:  | Residential    |  |
|-----------------|----------------|--|
| Listing Type:   | For Sale       |  |
| Listing ID:     | 654068         |  |
| Price:          | \$269,000      |  |
| Bedrooms:       | 3              |  |
| Bathrooms:      | 3              |  |
| Square Footage: | 1,551 Sqft     |  |
| Year Built:     | 1963           |  |
| Lot Area:       | 22,651.20 Sqft |  |

### Features

| ✓ Heating System: | Central                           |
|-------------------|-----------------------------------|
| ✓ Cooling System: | Central Air, Ceiling<br>Fan(s)    |
| ✓ Fence:          | Privacy, Back Yard, Chain<br>Link |
| √ Patio:          | Porch, Screened,<br>Covered       |

### Address Map

| Country:      | US              |  |
|---------------