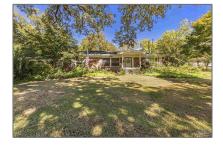

# **Residential For Sale**

1,551 Sqft - 6386 Park Ave, Milton, Florida 32570









#### Basic Details

| Property Type:  | Residential    |  |
|-----------------|----------------|--|
| Listing Type:   | For Sale       |  |
| Listing ID:     | 654068         |  |
| Price:          | \$269,000      |  |
| Bedrooms:       | 3              |  |
| Bathrooms:      | 3              |  |
| Square Footage: | 1,551 Sqft     |  |
| Year Built:     | 1963           |  |
| Lot Area:       | 22,651.20 Sqft |  |

### Features

| ✓ Heating System: | Central                           |
|-------------------|-----------------------------------|
| ✓ Cooling System: | Central Air, Ceiling<br>Fan(s)    |
| ✓ Fence:          | Privacy, Back Yard, Chain<br>Link |
| √ Patio:          | Porch, Screened,<br>Covered       |

### Address Map

| Country:      | US              |  |
|-------------