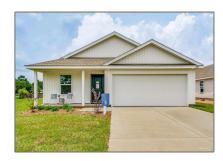

# Residential For Sale

1,707 Sqft - 5425 Horizons Edge Ln LOT 2D, Milton, Florida 32570

#### Basic Details

| Property Type:  | Residential |  |
|-----------------|-------------|--|
| Listing Type:   | For Sale    |  |
| Listing ID:     | 654375      |  |
| Price:          | \$293,990   |  |
| Bedrooms:       | 4           |  |
| Bathrooms:      | 2           |  |
| Square Footage: | 1,707 Sqft  |  |
| Year Built:     | 2024        |  |