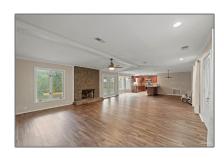

#### Features

| √ Heating System: | Central, Fireplace(s)          |
|-------------------|--------------------------------|
| √ Cooling System: | Central Air, Ceiling<br>Fan(s) |
| √ Fence:          | Privacy, Back Yard, Full       |
| √ Patio:          | Porch, Covered                 |