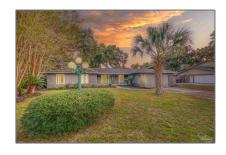

# Residential For Sale

1,927 Sqft - 4035 Guinevere Dr, Pensacola, Florida 32514

#### Basic Details

| Property Type:  | Residential    |  |  |
|-----------------|----------------|--|--|
| Listing Type:   | For Sale       |  |  |
| Listing ID:     | 653609         |  |  |
| Price:          | \$309,000      |  |  |
| Bedrooms:       | 3              |  |  |
| Bathrooms:      | 2              |  |  |
| Square Footage: | 1,927 Sqft     |  |  |
| Year Built:     | 1978           |  |  |
| Lot Area:       | 12,196.80 Sqft |  |  |