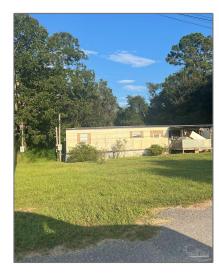

# Residential For Sale

1,000 Sqft - 4532 Struth Ln, Pace, Florida 32571

#### Basic Details

| Property Type:  | Residential    |  |
|-----------------|----------------|--|
| Listing Type:   | For Sale       |  |
| Listing ID:     | 654491         |  |
| Price:          | \$129,900      |  |
| Bedrooms:       | 3              |  |
| Bathrooms:      | 1              |  |
| Square Footage: | 1,000 Sqft     |  |
| Year Built:     | 1987           |  |
| Lot Area:       | 29,620.80 Sqft |  |

## Address Map

| Country: | US             |
|----------|----------------|
| State:   | FL             |
| County:  | Santa Rosa     |
| City:    | Pace           |
| Zipcode: | 32571          |
| Street:  | 4532 Struth Ln |