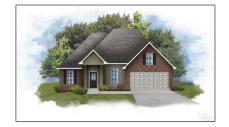

# Residential For Sale

1,925 Sqft - 5345 Adeline Cir # 11, Pace, Florida 32571

### Basic Details

| Property Type:  | Residential   |  |  |
|-----------------|---------------|--|--|
| Listing Type:   | For Sale      |  |  |
| Listing ID:     | 654494        |  |  |
| Price:          | \$367,275     |  |  |
| Bedrooms:       | 3             |  |  |
| Bathrooms:      | 2             |  |  |
| Square Footage: | 1,925 Sqft    |  |  |
| Year Built:     | 2025          |  |  |
| Lot Area:       | 8,276.40 Sqft |  |  |