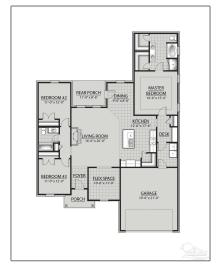

### Basic Details

| Property Type:  | Residential   |  |  |
|-----------------|---------------|--|--|
| Listing Type:   | For Sale      |  |  |
| Listing ID:     | 654494        |  |  |
| Price:          | \$367,275     |  |  |
| Bedrooms:       | 3             |  |  |
| Bathrooms:      | 2             |  |  |
| Square Footage: | 1,925 Sqft    |  |  |
| Year Built:     | 2025          |  |  |
| Lot Area:       | 8,276.40 Sqft |  |  |