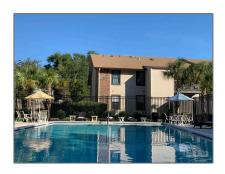

### Features

| √ Swimming Pool:  | In Ground                      |
|-------------------|--------------------------------|
| √ Heating System: | Central                        |
| √ Cooling System: | Central Air, Ceiling<br>Fan(s) |