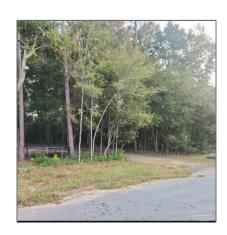

# Land For Sale

- 6980 Trailride N, Milton, Florida 32570

#### Basic Details

| Lot Area:      | 11,412.70 Sqft |
|----------------|----------------|
| Price:         | \$30,000       |
| Listing ID:    | 654589         |
| Listing Type:  | For Sale       |
| Property Type: | Land           |

## Address Map

| Country:      | US               |  |
|---------------|------------------|--|
| State:        | FL               |  |
| County:       | Santa Rosa       |  |
| City:         | Milton           |  |
| Zipcode:      | 32570            |  |
| Street:       | 6980 Trailride N |  |
| Floor Number: | 0                |  |
| Longitude:    | W88° 58' 14.9''  |  |
| Latitude:     | N30° 41' 7.3"    |  |