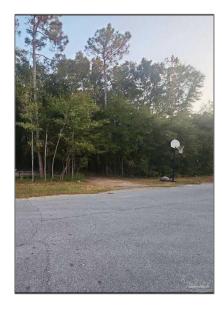

# Land For Sale

- 6980 Trailride N, Milton, Florida 32570

#### Basic Details

| Lot Area:      | 11,412.70 Sqft |
|----------------|----------------|
| Price:         | \$30,000       |
| Listing ID:    | 654589         |
| Listing Type:  | For Sale       |
| Property Type: | Land           |

## Address Map

| Country:      | US               |  |
|---------------|------------------|--|
| State:        | FL               |  |
| County:       | Santa Rosa       |  |
| City:         | Milton           |  |
| Zipcode:      | 32570            |  |
| Street:       | 6980 Trailride N |  |
| Floor Number: | 0                |  |
| Longitude:    | W88° 58' 14.9''  |  |
| Latitude:     | N30° 41' 7.3"    |  |