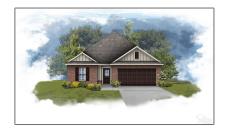

# Residential For Sale

1,569 Sqft - 5323 Adeline Cir # 15, Pace, Florida 32571

#### Basic Details

| Property Type:  | Residential |  |
|-----------------|-------------|--|
| Listing Type:   | For Sale    |  |
| Listing ID:     | 654602      |  |
| Price:          | \$325,460   |  |
| Bedrooms:       | 3           |  |
| Bathrooms:      | 2           |  |
| Square Footage: | 1,569 Sqft  |  |
| Year Built:     | 2025        |  |
| Lot Area:       | 6,534 Sqft  |  |