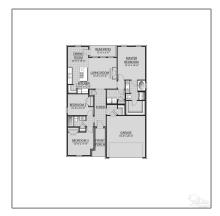

#### Basic Details

| Property Type:  | Residential |  |
|-----------------|-------------|--|
| Listing Type:   | For Sale    |  |
| Listing ID:     | 654602      |  |
| Price:          | \$325,460   |  |
| Bedrooms:       | 3           |  |
| Bathrooms:      | 2           |  |
| Square Footage: | 1,569 Sqft  |  |
| Year Built:     | 2025        |  |
| Lot Area:       | 6,534 Sqft  |  |