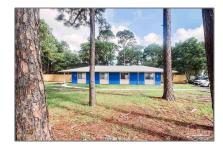

# Residential Lease For Rent

1,020 Sqft - 1925 Esplanade St, Navarre, Florida 32566

#### Basic Details

| Property Type:  | Residential Lease |  |
|-----------------|-------------------|--|
| Listing Type:   | For Rent          |  |
| Listing ID:     | 654619            |  |
| Price:          | \$1,600           |  |
| Bedrooms:       | 2                 |  |
| Bathrooms:      | 1                 |  |
| Square Footage: | 1,020 Sqft        |  |
| Year Built:     | 1984              |  |