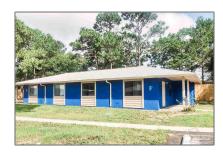

# Residential Lease For Rent

1,020 Sqft - 1925 Esplanade St, Navarre, Florida 32566

#### Basic Details

| Property Type:  | Residential Lease |  |
|-----------------|-------------------|--|
| Listing Type:   | For Rent          |  |
| Listing ID:     | 654619            |  |
| Price:          | \$1,600           |  |
| Bedrooms:       | 2                 |  |
| Bathrooms:      | 1                 |  |
| Square Footage: | 1,020 Sqft        |  |
| Year Built:     | 1984              |  |