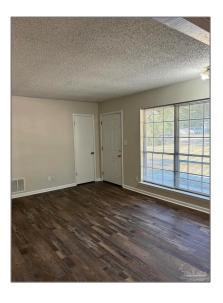

# Residential For Sale

1,325 Sqft - 5163 Springdale Dr, Milton, Florida 32570

### Basic Details

| Property Type:  | Residential    |  |
|-----------------|----------------|--|
| Listing Type:   | For Sale       |  |
| Listing ID:     | 654640         |  |
| Price:          | \$239,900      |  |
| Bedrooms:       | 3              |  |
| Bathrooms:      | 1              |  |
| Half Bathrooms: | 1              |  |
| Square Footage: | 1,325 Sqft     |  |
| Year Built:     | 1972           |  |
| Lot Area:       | 49,484.20 Sqft |  |