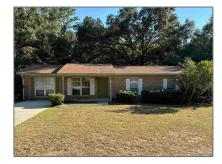

# Residential For Sale

1,325 Sqft - 5163 Springdale Dr, Milton, Florida 32570

### Basic Details

| Property Type:  | Residential    |  |
|-----------------|----------------|--|
| Listing Type:   | For Sale       |  |
| Listing ID:     | 654640         |  |
| Price:          | \$239,900      |  |
| Bedrooms:       | 3              |  |
| Bathrooms:      | 1              |  |
| Half Bathrooms: | 1              |  |
| Square Footage: | 1,325 Sqft     |  |
| Year Built:     | 1972           |  |
| Lot Area:       | 49,484.20 Sqft |  |