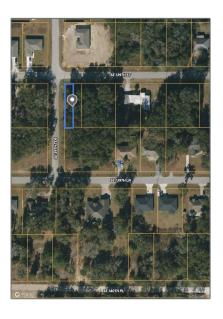

## Land For Sale

- 4024 SE 139th St, Summerfield, Florida 34491

## Address Map

| Country:      | US               |  |
|---------------|------------------|--|
| State:        | FL               |  |
| County:       | Other Counties   |  |
| City:         | Summerfield      |  |
| Zipcode:      | 34491            |  |
| Street:       | 4024 SE 139th St |  |
| Floor Number: | 0                |  |
| Longitude:    | W83° 55' 9.1''   |  |
| Latitude:     | N29° 1' 10.8''   |  |