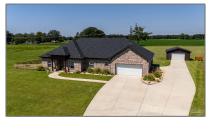

# **Residential For Sale**

2,188 Sqft - 13189 Gopher Ct, Elberta, Alabama 36530

#### Basic **Details**

| Residential |                                                                 |
|-------------|-----------------------------------------------------------------|
| For Sale    |                                                                 |
| 654653      |                                                                 |
| \$615,000   |                                                                 |
| 3           |                                                                 |
| 2           |                                                                 |
| 2,188 Sqft  |                                                                 |
| 2022        |                                                                 |
| 63,162 Sqft |                                                                 |
|             | For Sale<br>654653<br>\$615,000<br>3<br>2<br>2,188 Sqft<br>2022 |