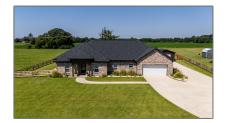

# **Residential For Sale**

2,188 Sqft - 13189 Gopher Ct, Elberta, Alabama 36530

#### Basic **Details**

| Residential |                                                                 |
|-------------|-----------------------------------------------------------------|
| For Sale    |                                                                 |
| 654653      |                                                                 |
| \$615,000   |                                                                 |
| 3           |                                                                 |
| 2           |                                                                 |
| 2,188 Sqft  |                                                                 |
| 2022        |                                                                 |
| 63,162 Sqft |                                                                 |
|             | For Sale<br>654653<br>\$615,000<br>3<br>2<br>2,188 Sqft<br>2022 |