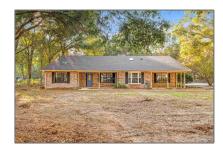

# Residential For Sale

 $2,025\ Sqft$  -  $5659\ Twin\ Creek\ Cir,\ Pace,\ Florida <math display="inline">32571$ 

#### Basic Details

| Property Type:  | Residential    |  |
|-----------------|----------------|--|
| Listing Type:   | For Sale       |  |
| Listing ID:     | 654711         |  |
| Price:          | \$449,000      |  |
| Bedrooms:       | 3              |  |
| Bathrooms:      | 2              |  |
| Half Bathrooms: | 1              |  |
| Square Footage: | 2,025 Sqft     |  |
| Year Built:     | 1987           |  |
| Lot Area:       | 61,419.60 Sqft |  |